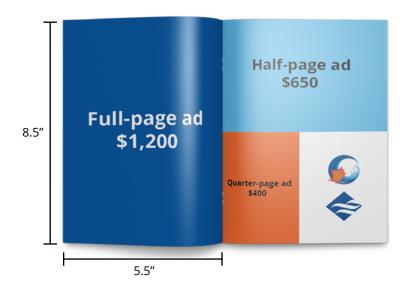

Back cover: \$1,500 Full-page ad: \$1,200 Half-page ad: \$650

Quarter-page ad: \$400

Highlighter: \$250 New product: \$250