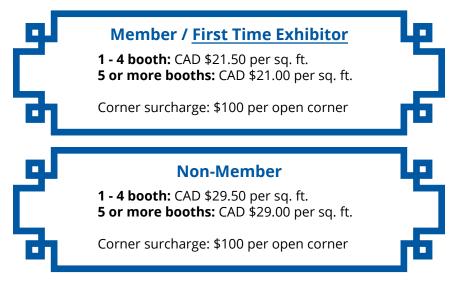

## **Booth Space**

Booth price increases on June 15th, 2024

Not a member or first-time exhibitor? Learn how to become a member here!