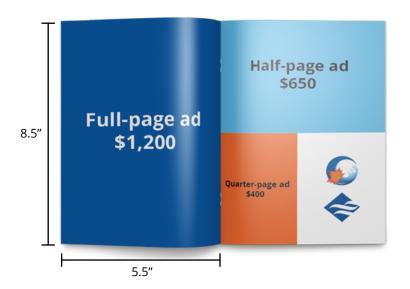

> Back cover: \$1,500 Full-page ad: \$1,200 Half-page ad: \$650 Quarter-page ad: \$400 Highlighter: \$250 New product: \$250