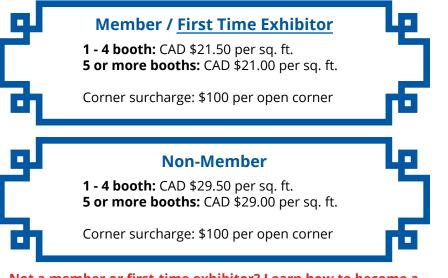

## **Booth Space**

Booth price increases on June 15th, 2024

Not a member or first-time exhibitor? Learn how to become a member here!

#### A 10 x 10 booth includes

- Back and side draping
- Crate storage and return
- A listing with logo and company bio on the online Pool & Spa Expo floor plan
- Social media promotion on Facebook, Twitter and Instagram
- Space in our New Products Showcase on the show floor
- Sponsorship and advertising opportunities
- Dealers, installers, designers and service companies from all over Canada and Northeastern USA.
- A listing in the Official Show Guide, distributed digitally prior to the show and available at the Conference & Expo (ONLY if booked before September 13th, 2024)