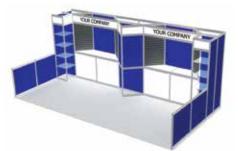

### Model #4 (10' x 10')

- Choice of Wall Panel Colour •
- **3 Slatwall Upper Panels** •
- **3 Clear Acrylic Shelves**
- Company ID Sign
- 1 Lockable Storage Counter, 41" High
- Carpet

### Model #6 (10' x 20')

- Choice of Wall Panel Colour
- **6 Slatwall Upper Panels**
- **6 Clear Acrylic Shelves**
- 2 Company ID Signs •
- 2 Lockable Storage Counters, 41" High
- Carpet