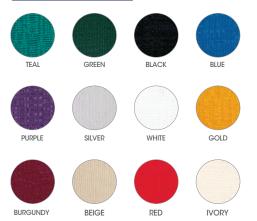

### **Panel Colours**

COLOURS AVAILABLE: See order forms for details

\* Graphic prices are based on print ready files. A Stronco representative will contact you with file submission details. \* Design services can be quoted if required.

| Identification sign to read                                    | I:                                                  |  |  |
|----------------------------------------------------------------|-----------------------------------------------------|--|--|
| Choose Vinyl Colour for Sign: Choose Panel Colour: Blue Grey W |                                                     |  |  |
| Choose Carpet Colour:                                          | Blue Grey Red Green Burgundy Black Purple Gold Teal |  |  |