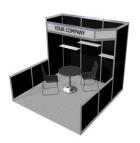

# **Exhibit Packages**

### Model #1 (10' x 10')

- Choice of Wall Panel Colour
  - Company ID Sign
- Carpet •