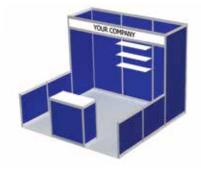

### Model #4 (10' x 10')

- Choice of Wall Panel Colour •
- **3 Slatwall Upper Panels** •
- **3 Clear Acrylic Shelves**
- Company ID Sign
- 1 Lockable Storage Counter, 41" High
- Carpet