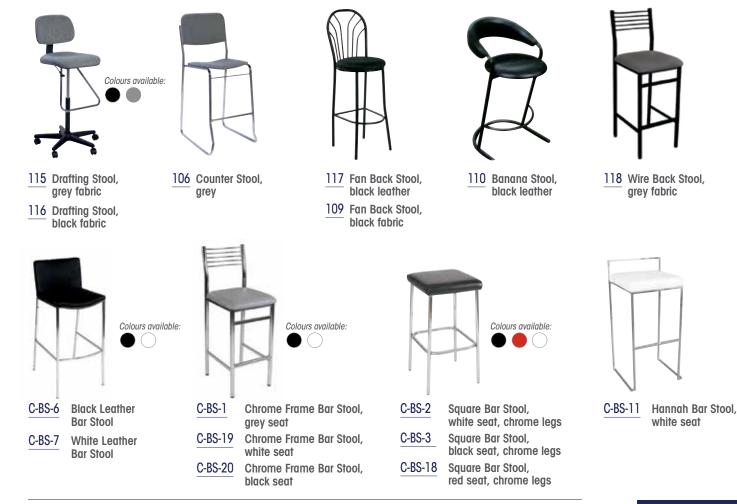

ceived    | d prior to o | deadline o | date.   |        | • A<br>ren<br>• A<br>• If<br>• S | 70% ref<br>tals and<br>Il claims/<br>no colou | fund will<br>signage<br>discrepa<br>ir is india<br>ill not be | be allov<br>ancies m<br>cated, S | nust be settled p<br>tronco will make | Iled on-site.<br>n cancellations received 7 da<br>rior to show closing.<br>the selection on your behal<br>terials or products left in exh |          |                 |



# **Chairs & Stools**

### Chairs



102 Side Chair, grey fabric



**Stools** 

112 Executive Chair, black leather



121 Steno Chair, grey fabric



103 Executive Chair, black fabric



C-OF-11 Ripple Back, Black Leather Executive Meeting Chair



C-OF-16 Steno Chair, black fabric



C-OF-13 Ripple Back, Black Leather Sled Base Meeting Chair



09-17

STRONCO

### **Chairs & Stools Order Form**

EMAIL

FAX

| SHOW     | CANADIAN POOL & SPA CONFERENCE & EXPO 2022 | DEADLINE DATE | November 13, 2022    |
|----------|--------------------------------------------|---------------|----------------------|
| LOCATION | Niagara Falls Convention Centre            | SHOW DATES    | December 7 – 8, 2022 |
|          |                                            |               |                      |
| COMPANY  |                                            | BOOTH #       |                      |
| ADDRESS  |                                            |               |                      |
| CITY     | PROV / STATE                               | POSTAL/ ZIP   |                      |

TITLE

EXT

CONTACT

TEL

| CHAIRS  |     |