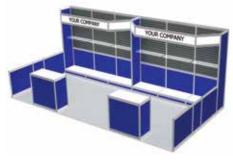

### Model #7 (10' x 20')

- · Choice of Wall Panel Colour
- 1 Company ID Sign
- 2 Built-in Counters with Storage
- 2 Lockable Storage Counters, 41" High
- Carpet