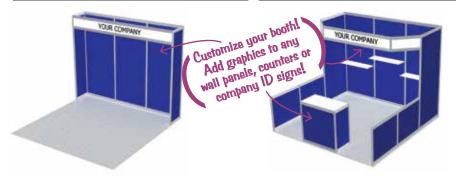

# **Exhibit Packages**

### Model #1 (10' x 10')

- Choice of Wall Panel Colour
  - Company ID Sign
- Carpet •

### Choice of Wall Panel Colour

- 3 Shelves
- Company ID Sign
- 1 Lockable Storage Counter, 41" High

Model #5 (10' x 20')

Model #2 (10' x 10')

Carpet