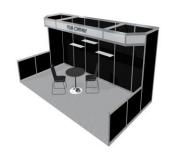

# **Exhibit Packages**

### Choice of Wall Panel Colour

- 3 Shelves
- Company ID Sign
- 1 Lockable Storage Counter, 41" High

Model #5 (10' x 20')

Model #2 (10' x 10')

Carpet