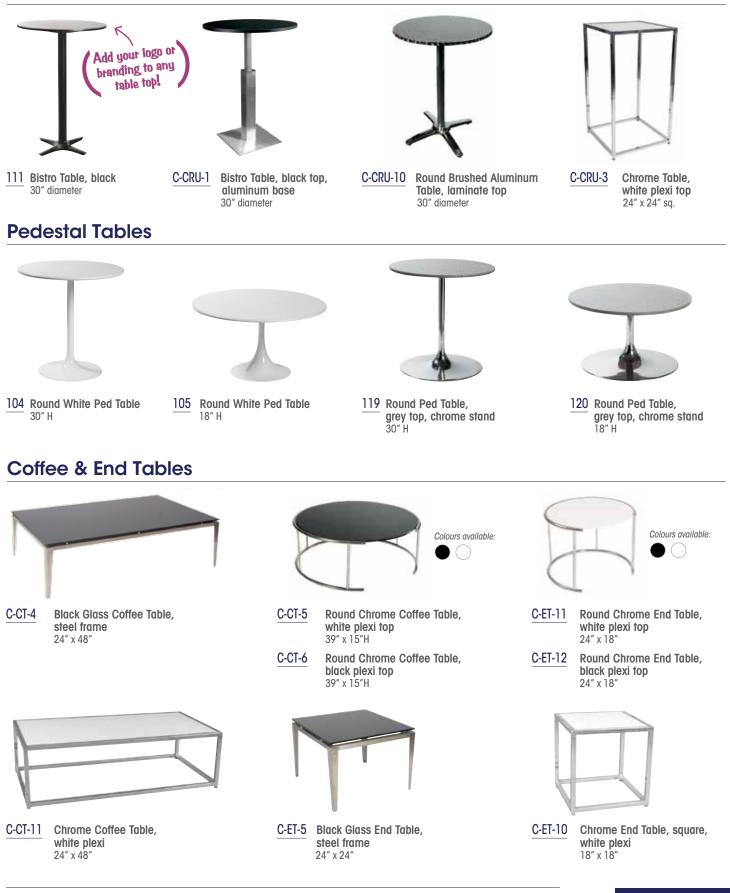

must be paid in full 7 days prior to show set-up.<br>• All prices are for the duration of the show, unless otherwise stated.<br>• No cheques will be accepted on-site.<br>• All orders received after the deadline date will be processed at the stated "After Deadline Date" price and are<br>subject to availability. Pre-show prices are only applicable if payment is received prior to deadline date.<br>• If no Deadline Date is specified, orders must be received 14 days before show set-up to receive Pre-Show Pricing. | rentals and signage.<br>• All claims/discrepancies must be settled prior<br>• If no colour is indicated, Stronco will make th | ancellations received 7 days prior to set-up, excluding display to show closing. |



## Tables (BISTRO, PEDESTAL & COFFEE TABLES)

### **Bistro Tables**



09-17

### **Tables Order Form**

| SHOW     | CANADIAN POOL & SPA CONFERENCE & EXPO 2022 |          |      | DEA | DLINE DAT  | E November 13, 2022    |
|----------|--------------------------------------------|----------|------|-----|------------|------------------------|
| LOCATION | Niagara Falls Convention Centre            |          |      | S   | HOW DATE   | S December 7 – 8, 2022 |
| COMPANY  |                                            |          |      |     | BOOTH      | #                      |
| ADDRESS  |                                            |          |      |     |            |                        |
| CITY     |                                            | PROV / S | TATE |     | POSTAL/ ZI | P                      |
| CONTACT  |