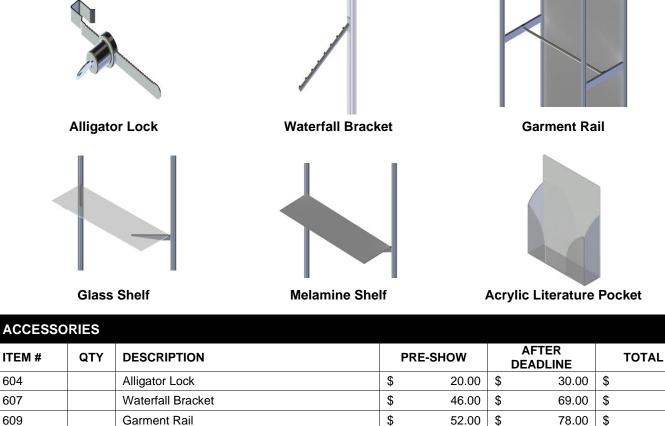

ra Falls Convention Centre            |      |             | December 7 – 8, 2022 |
| COMPANY  |                                        |                                            |      | BOOTH       | 6                    |
| ADDRESS  |                                        |                                            |      |             |                      |
| CITY     | P                                      | PROV / ST                                  | TATE | POSTAL/ ZIF | )                    |
| CONTACT  | -                                      | TITLE                                      |      | EMAIL       |                      |
| TEL      |                                        | EXT                                        |      | FAX         |                      |



ITEM # \$ \$ Garment Rail 52.00 **Glass Shelf** \$ \$ 59.00 89.00 \$ Melamine Shelf \$

| PAYMENT                                                                                                                                                                                                                                                                                                                                                                                                                                                                                                                                             | ***Pre         | -show p | orices        | are only     | / appl                                      | icable                                                   | e if p